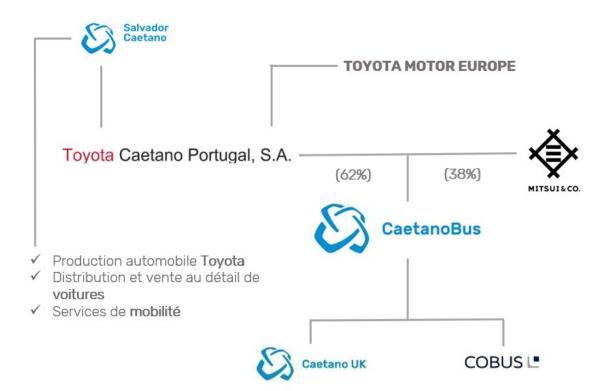

### Who are we?

Portuguese Bus and Coach manufacture

Founded in 1946

E-bus development Since 2010 & sold over 100 buses