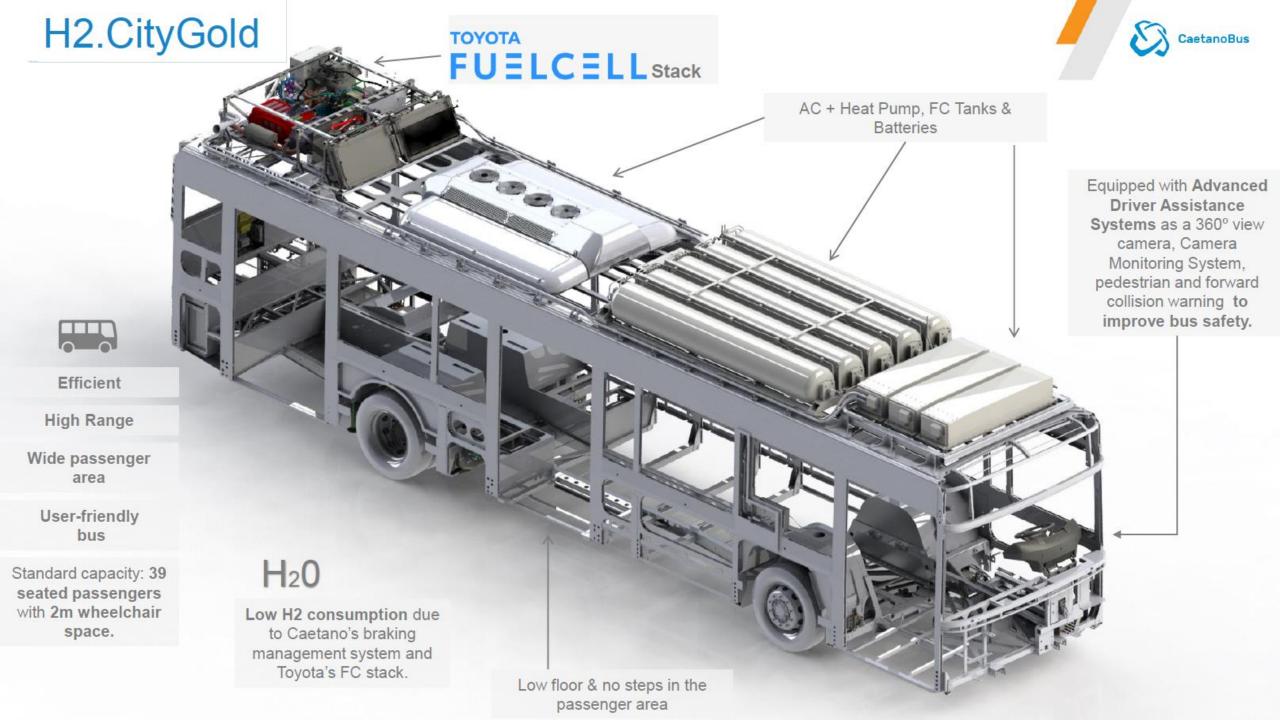

## H2.City Gold

# H<sub>2</sub>.City Gold

#### Main data

12 m for LHD, 10.7m for RHD

Lightweight aluminium body

Independent front suspension EBS 3, ASR, ABS, ECAS II, ESP/ESC (optional)

180 kW SIEMENS motor

37.5 kg H2 tank (5 bottles, 350bar)

**44 kWh battery pack (LTO) solution** Up to 50% regenerative braking

Autonomy >400km Consumption <6-9kg/100km

H2 Refuelling time < 9 minutes In accordance with SAE J2601-2 & SAE J2799 Battery Charging time ≈ 15minutes

\* We limit FC stack power to optimize lifecycle.