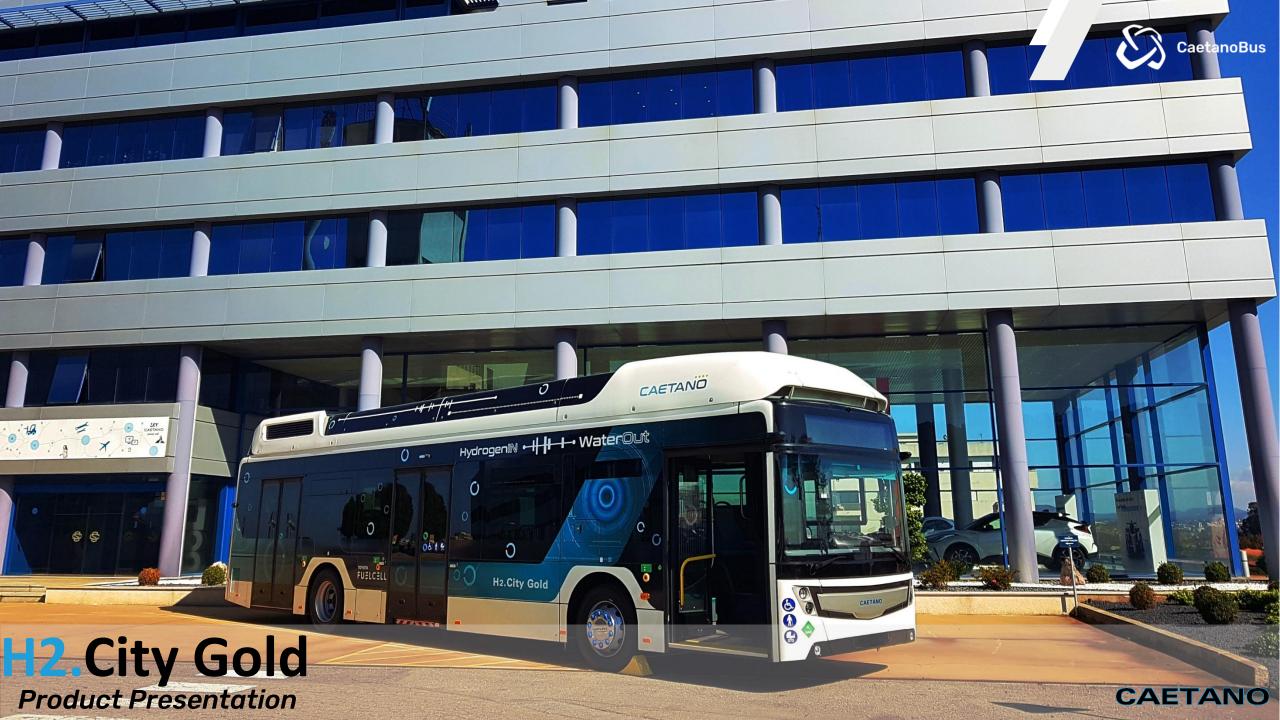

### Who are we?

Portuguese Bus and Coach manufacture

Founded in 1946

E-bus development Since 2010 & sold over 100 buses





#### COBUS L



## H2.City Gold



# H<sub>2</sub>.City Gold

#### Main data



12 m for LHD, 10.7m for RHD



Lightweight aluminium body



Independent front suspension EBS 3, ASR, ABS, ECAS II, ESP/ESC (optional)



180 kW SIEMENS motor







37.5 kg H2 tank (5 bottles, 350bar)



**44 kWh battery pack (LTO) solution** Up to 50% regenerative braking



Autonomy >400km Consumption <6-9kg/100km



H2 Refuelling time < 9 minutes In accordance with SAE J2601-2 & SAE J2799 Battery Charging time ≈ 15minutes

\* We limit FC stack power to optimize lifecycle.